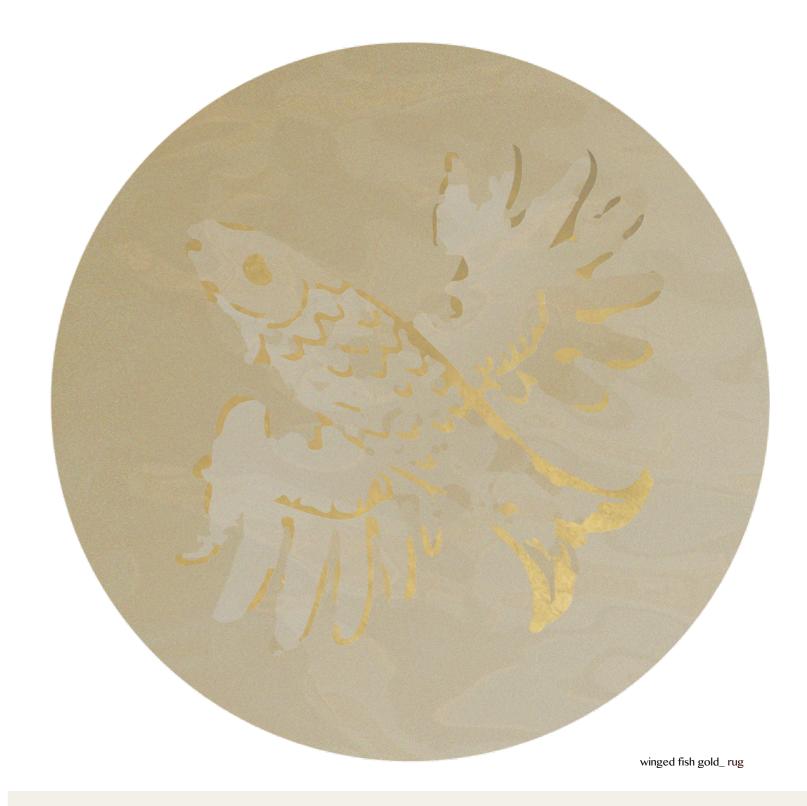

collection \_ DANCE

Dance \_ grey, square

Dance \_ grey, mirrors

Dance blue

Dance gold

Dance sable

Winged fish \_ SILVER

Designation WINGED FISH rug

Dimensions ø 2.5 m / 8.2ft

ø 3.0 m / 9.8ft

custom dimensions also available

Materials wool and silk threads, or art silk hand-knotted or hand-tufted

Winged fish \_ BLUE

#### Symbolizes movement and the freedom of flight

Winged FISH COLLECTION rug bridges shapes, materials, worlds and dreams. As an extension of family history, they are an invitation to an imaginary journey into the excellence of creation.

#### Excellent artist serving the design

These floor and wall rugs are directly inspired by the von Brockdorff family crest, the winged fish. This fairy tale creature can be interpreted in many different ways, for example as a symbol of power, beauty and dream. The pattern is just a pretense to create a timeless piece and escape from reality.