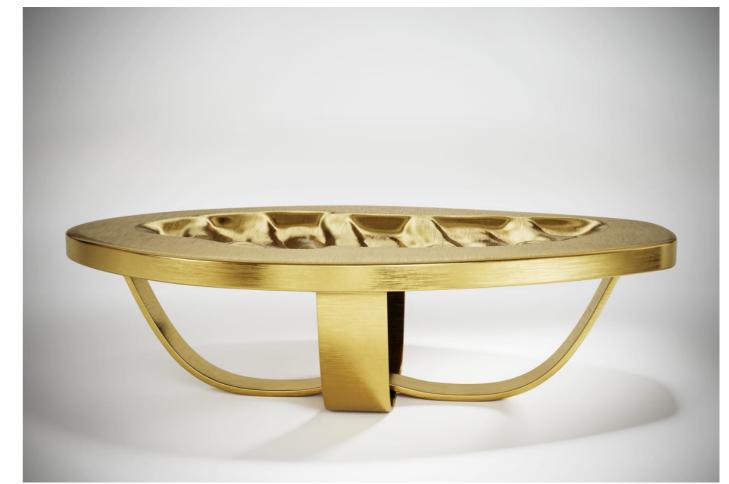

The contemporary pieces of today become collectors' items of tomorrow

collection ROYAL DRUM

MAISON VON BROCkDORFF has chosen alabaster because of its wide variety of lights and patterns. Combined with brushed brass, alabaster brings warmth and a touch of preciousness to the atmosphere

A unique piece for a unique space

The alliance of the beauty of brass and the lively richness of alabaster results in the mutual highlight of the two materials.

collection \_ ROYAL DRUM

Designation ROYAL DRUM coffee table

Dimensions XL 400 mm / 15,6" high ø 1200 mm / 47.2"

L 400 mm / 15.6" high Ø 800 mm / 31.5" M 450 mm / 17.6" high Ø 600 mm / 23.6" S 500 mm / 9.6" high Ø 424 mm / 16.7"

possible compositions: solo, duo or trio

custom dimensions also available

Materials brass and alabaster

collection \_ ROYAL DRUM

Designation BAGUETTE wall lamp

Dimensions 500mm / 19.7" high

200mm / 7.9" wide 90mm / 3.5" deep

custom dimensions also available