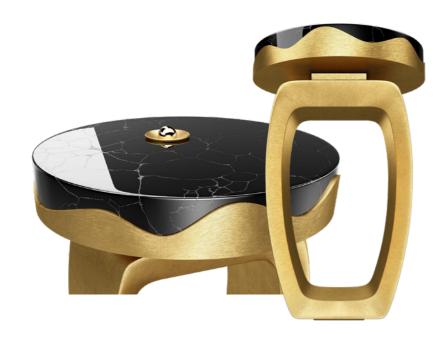

collection \_ WINGED FISH

Designation BLACK MIRROR oval coffee table

Dimensions 300mm / 11.8" high

1200mm / 47.2" long 600mm / 23.6" wide

custom dimensions also available

Materials brass and obsidian

#### A coffee table imagined as a jewel

A wavy line, giving an impression of movement, circles the obsidian stone. The brushed and polished surface is reminiscent of gold, creating a strong contrast with the deep black and powerful obsidian.

The beauty of the materials is the main focus

A rare and lustrous pearl delicately embedded in an eccentric hemisphere in stone can reflect its surroundings.

collection \_ BLACK MIRROR

collection \_ BLACK MIRROR

Designation BLACK MIRROR coffee tables

Dimensions M 420mm / 16.5" high ø 510mm / 20.1" S 560mm / 22" high ø 390mm / 15.4"

custom dimensions also available

Materials brass and obsidian

collection \_ BLACK MIRROR