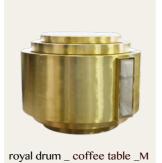

The contemporary pieces of today become collectors' items of tomorrow

collection ROYAL DRUM

MAISON VON BROCkDORFF has chosen alabaster because of its wide variety of lights and patterns. Combined with brushed brass, alabaster brings warmth and a touch of preciousness to the atmosphere

A unique piece for a unique space

The alliance of the beauty of brass and the lively richness of alabaster results in the mutual highlight of the two materials.

collection \_ ROYAL DRUM

Designation ROYAL DRUM coffee table

Dimensions XL 400 mm / 15,6" high ø 1200 mm / 47.2"

L 400 mm / 15.6" high Ø 800 mm / 31.5" M 450 mm / 17.6" high Ø 600 mm / 23.6" S 500 mm / 9.6" high Ø 424 mm / 16.7"

possible compositions: solo, duo or trio

custom dimensions also available

Materials brass and alabaster

collection \_ ROYAL DRUM

Designation BAGUETTE wall lamp

Dimensions 500mm / 19.7" high

200mm / 7.9" wide 90mm / 3.5" deep

custom dimensions also available