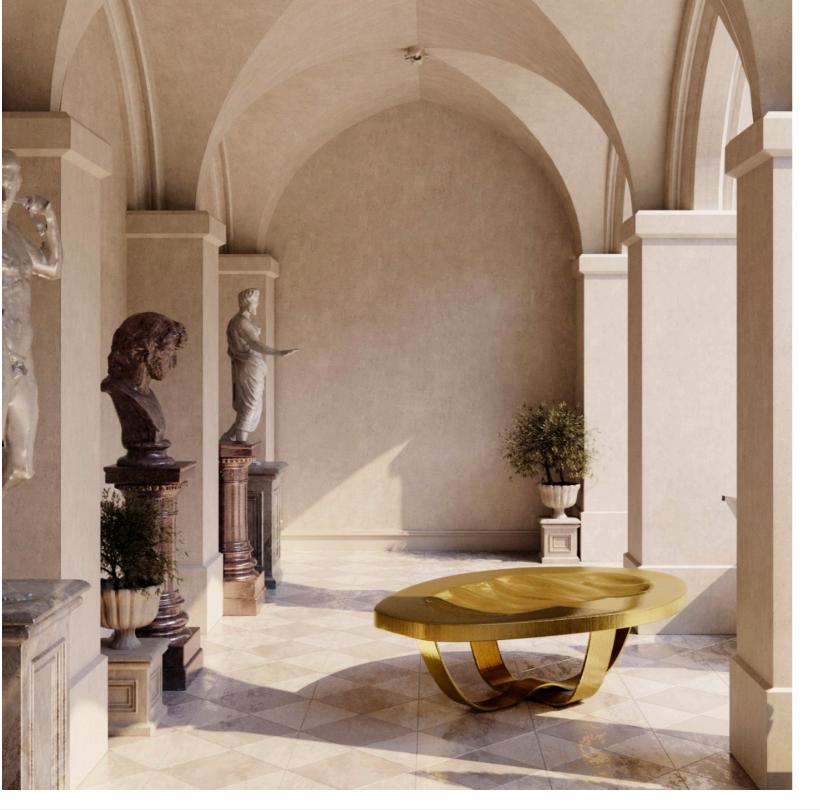

custom dimensions also available

Materials brass and jade jadeite

collection \_ ECLAT

collection \_ ECLAT

collection PIANO

Did you know that Arthur Rubinstein said : "Put yourself at your piano as you sit down at the table."

Designation PIANO, oval coffee table

Dimensions 400 mm / 15.7" high 1200 mm / 47.2" long

600 mm / 47.2" long 600 mm / 23.6" wide

custom dimensions also available

Materials brass

#### Motion, borrowed from music & haute couture

'As the table top I imagined a free variation of a piano, of piano keys. Underneath two ribbons crossing and crossing again. It's all about movement und fluid lines, everything is there: music, dance, fashion and elegance.'

KATHARINA VICTORIA KRIENER

A contrasting and luxurious work of art

collection \_ PIANO

collection \_ PIANO

AMPHISTA \_ table lamp collection alabaster, brass & fabric

Amphisbaena/ Amphista It is a mythological serpent with a head at each end. A combination of the words amphis- 'both ways' and bainien- 'to go,' implying that it can slither both forward and backward.