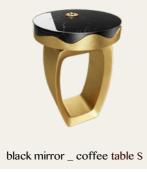

collection \_ WINGED FISH

Designation BLACK MIRROR oval coffee table

Dimensions 300mm / 11.8" high

1200mm / 47.2" long 600mm / 23.6" wide

custom dimensions also available

Materials brass and obsidian

#### A coffee table imagined as a jewel

A wavy line, giving an impression of movement, circles the obsidian stone. The brushed and polished surface is reminiscent of gold, creating a strong contrast with the deep black and powerful obsidian.

Designation BLACK MIRROR coffee tables

Dimensions M 420mm / 16.5" high ø 510mm / 20.1" S 560mm / 22" high ø 390mm / 15.4"

custom dimensions also available

Materials brass and obsidian

collection \_ BLACK MIRROR