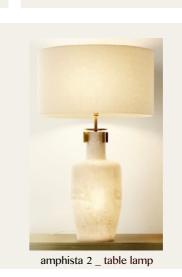

KATHARINA VICTORIA KRIENER

A contrasting and luxurious work of art

collection \_ PIANO

collection \_ PIANO

AMPHISTA \_ table lamp collection alabaster, brass & fabric

Amphisbaena/ Amphista It is a mythological serpent with a head at each end. A combination of the words amphis- 'both ways' and bainien- 'to go,' implying that it can slither both forward and backward.

collection AMPHISTA

collection \_ AMPHISTA

Amphista is a new creation, a table lamp that either shines its light both up and down or just up or down; this lamp is created to have a glowing base of translucent alabaster and a textured lampshade. Two different materials, two different lights. The design is inspired by old Egyptian lamps and vases and redesigned to modernize and purify the traditional lines of design. The brass cross is embedded into the alabaster to hold the two sources of light.

Designation AMPHISTA \_ table lamp collection

Dimensions alabaster base : 420 mm / 16.5" high

200 mm / 7.9" wide Lampshade : 250 mm / 9.8" high 450 mm / 17.7" diameter

Materials custom dimensions also available

alabaster, brass & fabric

collection \_ AMPHISTA

bagette \_ wall lamp

black mirror \_ oval coffee table

COLLECTION

Schneewittchen / Snow white