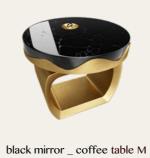

collection \_ WINGED FISH

Designation BLACK MIRROR oval coffee table

Dimensions 300mm / 11.8" high

1200mm / 47.2" long 600mm / 23.6" wide

custom dimensions also available

Materials brass and obsidian

#### A coffee table imagined as a jewel

A wavy line, giving an impression of movement, circles the obsidian stone. The brushed and polished surface is reminiscent of gold, creating a strong contrast with the deep black and powerful obsidian.

The beauty of the materials is the main focus

A rare and lustrous pearl delicately embedded in an eccentric hemisphere in stone can reflect its surroundings.

collection \_ BLACK MIRROR

collection \_ BLACK MIRROR

Designation BLACK MIRROR coffee tables

Dimensions M 420mm / 16.5" high ø 510mm / 20.1" S 560mm / 22" high ø 390mm / 15.4"

custom dimensions also available

Materials brass and obsidian

collection \_ BLACK MIRROR