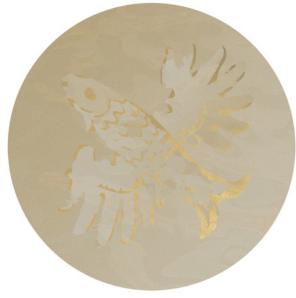

collection \_ DANCE

Dance \_ grey, square

Dance \_ grey, mirrors

Dance blue

Dance gold

Dance sable

Winged fish \_ SILVER

Designation WINGED FISH rug

#### Symbolizes movement and the freedom of flight

Winged FISH COLLECTION rug bridges shapes, materials, worlds and dreams. As an extension of family history, they are an invitation to an imaginary journey into the excellence of creation.

#### Excellent artist serving the design

These floor and wall rugs are directly inspired by the von Brockdorff family crest, the winged fish. This fairy tale creature can be interpreted in many different ways, for example as a symbol of power, beauty and dream. The pattern is just a pretense to create a timeless piece and escape from reality.