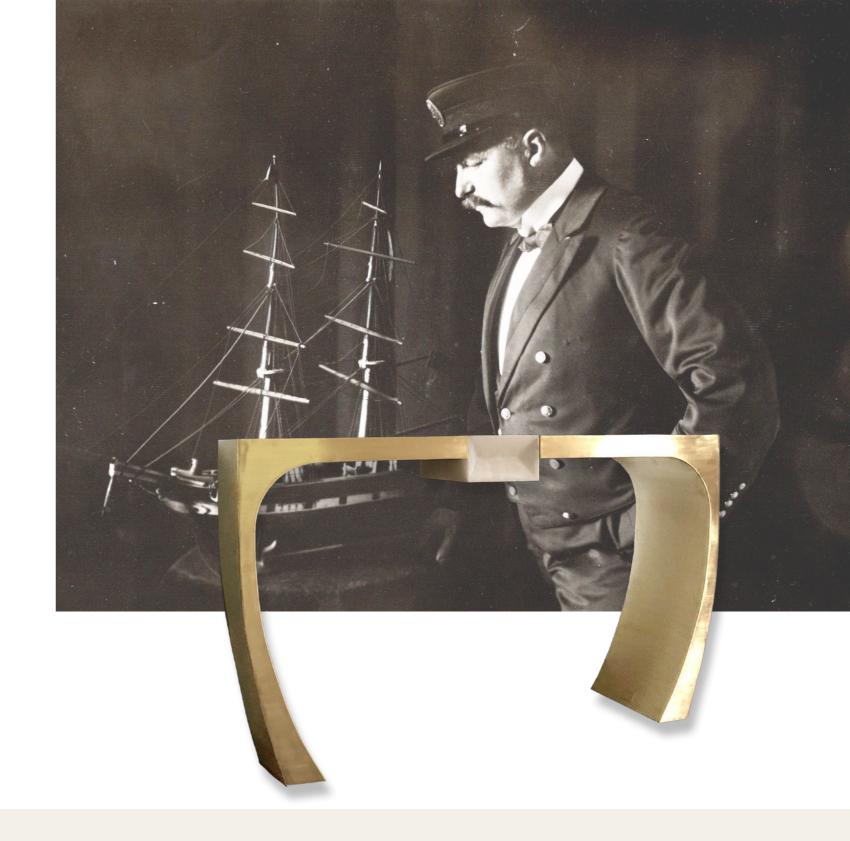

## collection SEA GULL

#### This console table is more than a jewel, it truly is a sea gull!

The legs and top of this modern and elegant console table are fused in one piece, and therefore displaying daring and contemporary lines. A piece of alabaster is embedded in the centre of the table top.

#### A classical, modern and simply timeless piece

With this console table, jewellery now takes its place in your interior. With its luminous and golden appearance, brass symbolises gold, in all its purity and radiance.

collection \_ SEA GULL

SEA GULL console table Designation

800 mm / 31.5" high **Dimensions** 1400 mm / 55.1" long

360 mm / 14.2" wide

custom dimensions also available

Materials brass and alabaster

collection \_ SEA GULL