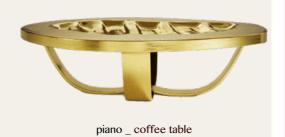

custom dimensions also available

Materials brass and jade jadeite

collection \_ ECLAT

collection \_ ECLAT

collection PIANO

Did you know that Arthur Rubinstein said : "Put yourself at your piano as you sit down at the table."

Designation PIANO, oval coffee table

Dimensions 400 mm / 15.7" high 1200 mm / 47.2" long

600 mm / 47.2" long 600 mm / 23.6" wide

custom dimensions also available

Materials brass

#### Motion, borrowed from music & haute couture

'As the table top I imagined a free variation of a piano, of piano keys. Underneath two ribbons crossing and crossing again. It's all about movement und fluid lines, everything is there: music, dance, fashion and elegance.'

KATHARINA VICTORIA KRIENER

A contrasting and luxurious work of art

collection \_ PIANO

collection \_ PIANO

AMPHISTA \_ table lamp collection alabaster, brass & fabric

Amphisbaena/ Amphista It is a mythological serpent with a head at each end. A combination of the words amphis- 'both ways' and bainien- 'to go,' implying that it can slither both forward and backward.