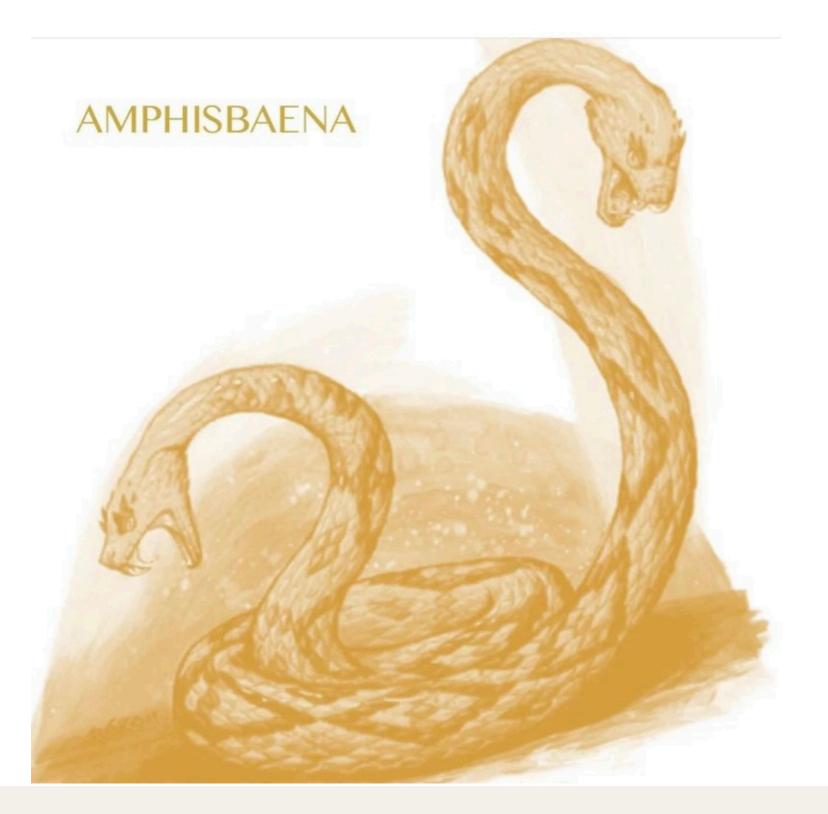

KATHARINA VICTORIA KRIENER

A contrasting and luxurious work of art

collection \_ PIANO

collection \_ PIANO

AMPHISTA \_ table lamp collection alabaster, brass & fabric

Amphisbaena/ Amphista It is a mythological serpent with a head at each end. A combination of the words amphis- 'both ways' and bainien- 'to go,' implying that it can slither both forward and backward.

collection AMPHISTA

collection \_ AMPHISTA

Amphista is a new creation, a table lamp that either shines its light both up and down or just up or down; this lamp is created to have a glowing base of translucent alabaster and a textured lampshade. Two different materials, two different lights. The design is inspired by old Egyptian lamps and vases and redesigned to modernize and purify the traditional lines of design. The brass cross is embedded into the alabaster to hold the two sources of light.