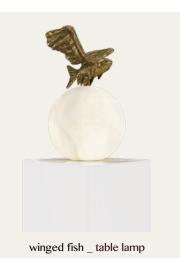

collection \_ BAGUETTE

collection \_ BAGUETTE

Reinvented during the creation of this lamp, this winged fish can easily be imagined, free to fly wherever its desires, whether on land or toward the unknown...

#### An extraordinary and captivating lamp

Delicately shaped as a sphere, it gives an impression of ease and lightness. With its airy and golden aspect, this timeless piece can be compared to an artwork or almost to a precious jewel.

collection \_ WINGED FISH

Designation WINGED FISH table lamp

Dimensions sphere ø 250mm / 9.8"

total height 415mm / 16.1"

custom dimensions also available

Materials brass and alabaster Lighting LED warm white 3300°K