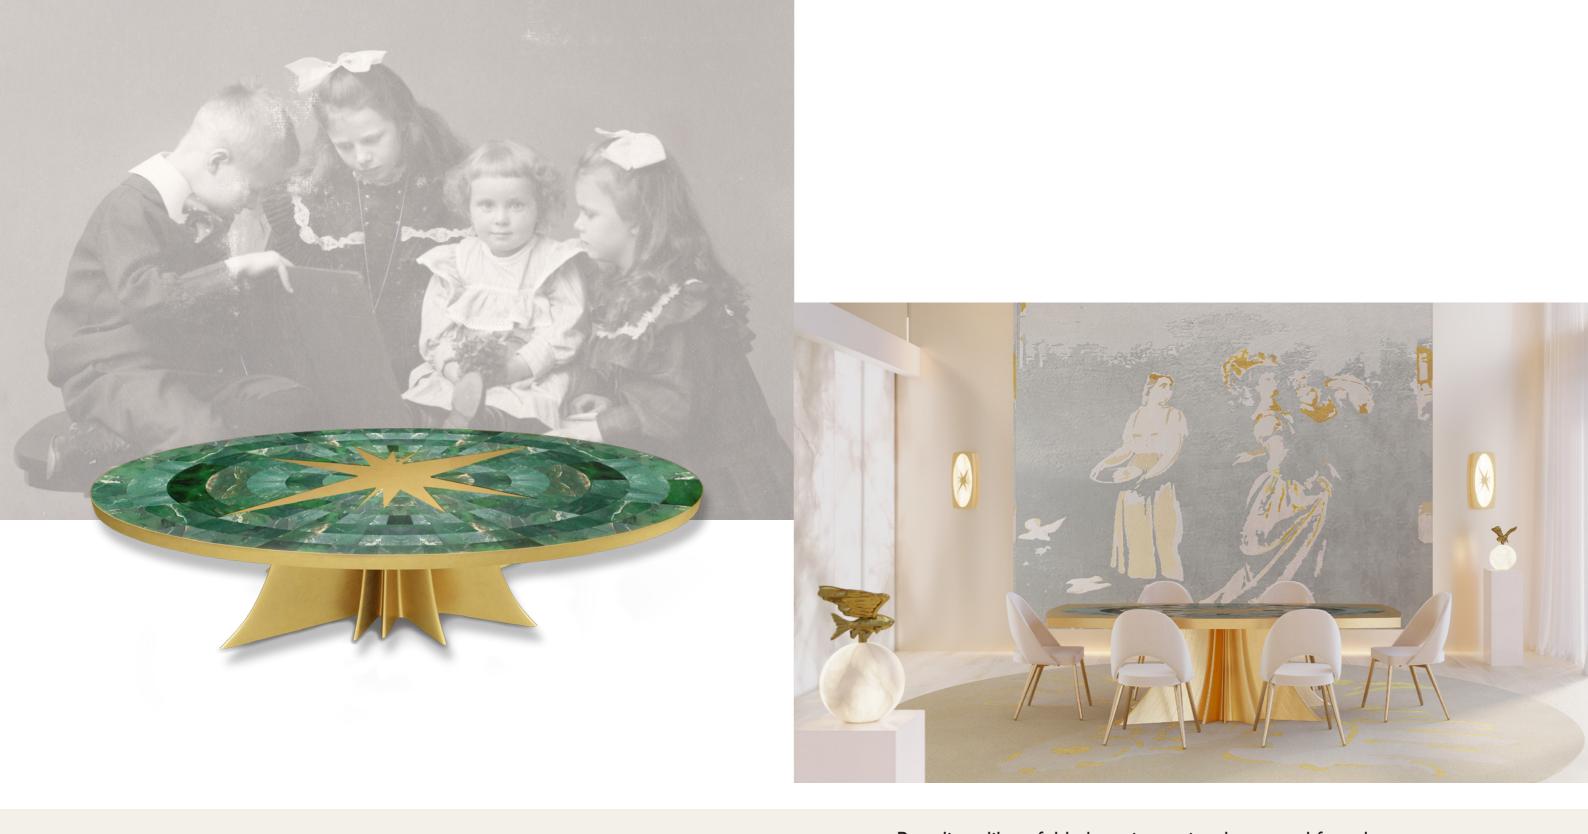

#### Pure lines like a folded sun in motion, borrowed from haute couture

A true extension of the pattern of the top, also in the shape of a star, the base seems to cross the material to fully embrace it and develop its shape under the table, folded in pleats.

#### A contrasting and luxurious work of art

With its colors, from light green to dark green, the refined jadeite jade stone is the symbol of purity, strength but also wisdom.

collection \_ ECLAT

750 mm / 29.5" high 2550 mm / 100.4" long **Dimensions** 

1050 mm / 41.3" wide

custom dimensions also available

brass and jade jadeite **Materials** 

ECLAT, oval coffee table Designation

400 mm / 15.7" high **Dimensions** 

1604 mm / 63.1" long 704 mm / 27.7" wide

custom dimensions also available

Materials brass and jade jadeite

collection \_ ECLAT

collection \_ ECLAT

collection PIANO

Did you know that Arthur Rubinstein said : "Put yourself at your piano as you sit down at the table."