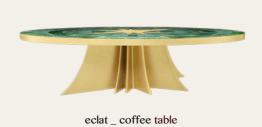

### collection ECLAT

#### Pure lines like a folded sun in motion, borrowed from haute couture

A true extension of the pattern of the top, also in the shape of a star, the base seems to cross the material to fully embrace it and develop its shape under the table, folded in pleats.

#### A contrasting and luxurious work of art

With its colors, from light green to dark green, the refined jadeite jade stone is the symbol of purity, strength but also wisdom.

collection \_ ECLAT

750 mm / 29.5" high 2550 mm / 100.4" long **Dimensions** 

1050 mm / 41.3" wide

custom dimensions also available

brass and jade jadeite **Materials** 

ECLAT, oval coffee table Designation

400 mm / 15.7" high **Dimensions** 

1604 mm / 63.1" long 704 mm / 27.7" wide

custom dimensions also available

Materials brass and jade jadeite

collection \_ ECLAT

collection \_ ECLAT

collection PIANO

Did you know that Arthur Rubinstein said : "Put yourself at your piano as you sit down at the table."