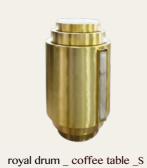

The contemporary pieces of today become collectors' items of tomorrow

collection ROYAL DRUM

MAISON VON BROCkDORFF has chosen alabaster because of its wide variety of lights and patterns. Combined with brushed brass, alabaster brings warmth and a touch of preciousness to the atmosphere

A unique piece for a unique space

The alliance of the beauty of brass and the lively richness of alabaster results in the mutual highlight of the two materials.

collection \_ ROYAL DRUM

Designation ROYAL DRUM coffee table

Dimensions XL 400 mm / 15,6" high ø 1200 mm / 47.2"

L 400 mm / 15.6" high Ø 800 mm / 31.5" M 450 mm / 17.6" high Ø 600 mm / 23.6" S 500 mm / 9.6" high Ø 424 mm / 16.7"

possible compositions: solo, duo or trio

custom dimensions also available

Materials brass and alabaster

collection \_ ROYAL DRUM

Designation BAGUETTE wall lamp

Dimensions 500mm / 19.7" high

200mm / 7.9" wide 90mm / 3.5" deep

custom dimensions also available