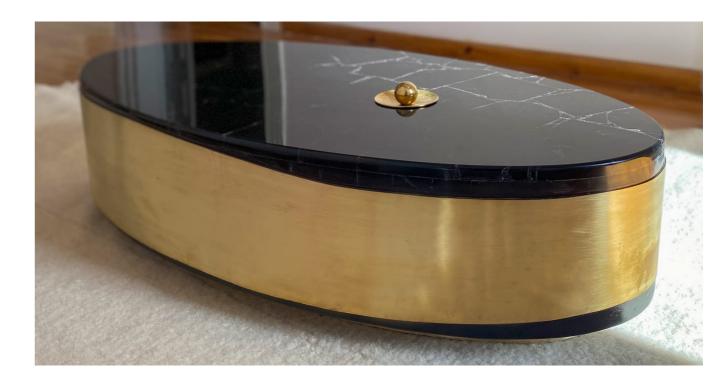

collection \_ WINGED FISH

Designation BLACK MIRROR oval coffee table

Dimensions 300mm / 11.8" high

1200mm / 47.2" long 600mm / 23.6" wide

custom dimensions also available

Materials brass and obsidian

#### A coffee table imagined as a jewel

A wavy line, giving an impression of movement, circles the obsidian stone. The brushed and polished surface is reminiscent of gold, creating a strong contrast with the deep black and powerful obsidian.

The beauty of the materials is the main focus

A rare and lustrous pearl delicately embedded in an eccentric hemisphere in stone can reflect its surroundings.

collection \_ BLACK MIRROR

collection \_ BLACK MIRROR