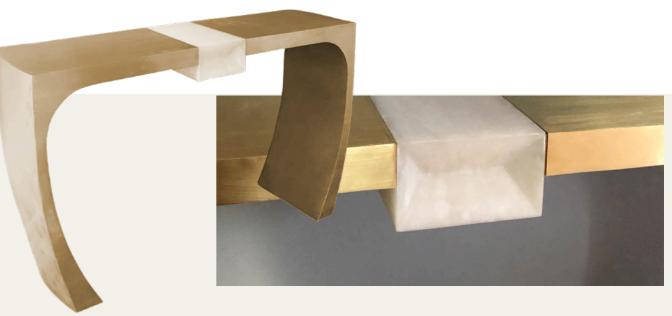

## collection SEA GULL

#### This console table is more than a jewel, it truly is a sea gull!

The legs and top of this modern and elegant console table are fused in one piece, and therefore displaying daring and contemporary lines. A piece of alabaster is embedded in the centre of the table top.

#### A classical, modern and simply timeless piece

With this console table, jewellery now takes its place in your interior. With its luminous and golden appearance, brass symbolises gold, in all its purity and radiance.

collection \_ SEA GULL

SEA GULL console table Designation

800 mm / 31.5" high **Dimensions** 1400 mm / 55.1" long

360 mm / 14.2" wide

custom dimensions also available

Materials brass and alabaster

collection \_ SEA GULL