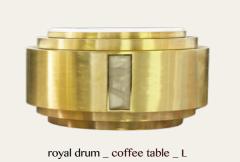

A unique piece for a unique space

The alliance of the beauty of brass and the lively richness of alabaster results in the mutual highlight of the two materials.

collection \_ ROYAL DRUM

Designation ROYAL DRUM coffee table

Dimensions XL 400 mm / 15,6" high ø 1200 mm / 47.2"

L 400 mm / 15.6" high Ø 800 mm / 31.5" M 450 mm / 17.6" high Ø 600 mm / 23.6" S 500 mm / 9.6" high Ø 424 mm / 16.7"

possible compositions: solo, duo or trio

custom dimensions also available

Materials brass and alabaster

collection \_ ROYAL DRUM

Designation BAGUETTE wall lamp

Dimensions 500mm / 19.7" high

200mm / 7.9" wide 90mm / 3.5" deep

custom dimensions also available