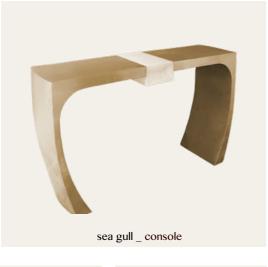

## collection SEA GULL

#### This console table is more than a jewel, it truly is a sea gull!

The legs and top of this modern and elegant console table are fused in one piece, and therefore displaying daring and contemporary lines. A piece of alabaster is embedded in the centre of the table top.

#### A classical, modern and simply timeless piece

With this console table, jewellery now takes its place in your interior. With its luminous and golden appearance, brass symbolises gold, in all its purity and radiance.

collection \_ SEA GULL

SEA GULL console table Designation

800 mm / 31.5" high **Dimensions** 1400 mm / 55.1" long

360 mm / 14.2" wide

custom dimensions also available

Materials brass and alabaster

collection \_ SEA GULL