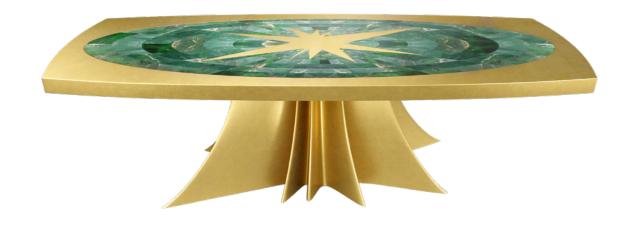

### collection ECLAT

#### Pure lines like a folded sun in motion, borrowed from haute couture

A true extension of the pattern of the top, also in the shape of a star, the base seems to cross the material to fully embrace it and develop its shape under the table, folded in pleats.

#### A contrasting and luxurious work of art

With its colors, from light green to dark green, the refined jadeite jade stone is the symbol of purity, strength but also wisdom.

collection \_ ECLAT

750 mm / 29.5" high 2550 mm / 100.4" long **Dimensions** 

1050 mm / 41.3" wide

custom dimensions also available

brass and jade jadeite **Materials** 

ECLAT, oval coffee table Designation

400 mm / 15.7" high **Dimensions** 

1604 mm / 63.1" long 704 mm / 27.7" wide

custom dimensions also available

Materials brass and jade jadeite

collection \_ ECLAT

collection \_ ECLAT

collection PIANO

Did you know that Arthur Rubinstein said : "Put yourself at your piano as you sit down at the table."