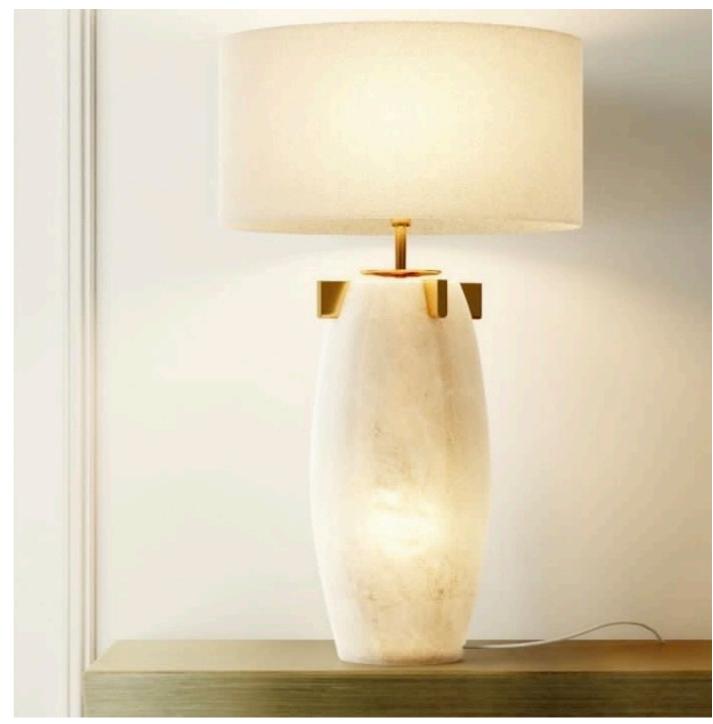

collection AMPHISTA

collection \_ AMPHISTA

Amphista is a new creation, a table lamp that either shines its light both up and down or just up or down; this lamp is created to have a glowing base of translucent alabaster and a textured lampshade. Two different materials, two different lights. The design is inspired by old Egyptian lamps and vases and redesigned to modernize and purify the traditional lines of design. The brass cross is embedded into the alabaster to hold the two sources of light.

Designation AMPHISTA \_ table lamp collection

Dimensions alabaster base : 420 mm / 16.5" high

200 mm / 7.9" wide Lampshade : 250 mm / 9.8" high 450 mm / 17.7" diameter

Materials custom dimensions also available

alabaster, brass & fabric

collection \_ AMPHISTA

bagette \_ wall lamp

black mirror \_ oval coffee table

COLLECTION

Schneewittchen / Snow white