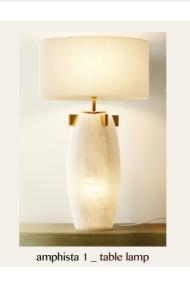

KATHARINA VICTORIA KRIENER

A contrasting and luxurious work of art

collection \_ PIANO

collection \_ PIANO

AMPHISTA \_ table lamp collection alabaster, brass & fabric

Amphisbaena/ Amphista It is a mythological serpent with a head at each end. A combination of the words amphis- 'both ways' and bainien- 'to go,' implying that it can slither both forward and backward.

collection AMPHISTA

collection \_ AMPHISTA

Amphista is a new creation, a table lamp that either shines its light both up and down or just up or down; this lamp is created to have a glowing base of translucent alabaster and a textured lampshade. Two different materials, two different lights. The design is inspired by old Egyptian lamps and vases and redesigned to modernize and purify the traditional lines of design. The brass cross is embedded into the alabaster to hold the two sources of light.

Designation AMPHISTA \_ table lamp collection

Dimensions alabaster base : 420 mm / 16.5" high

200 mm / 7.9" wide Lampshade : 250 mm / 9.8" high 450 mm / 17.7" diameter

Materials custom dimensions also available