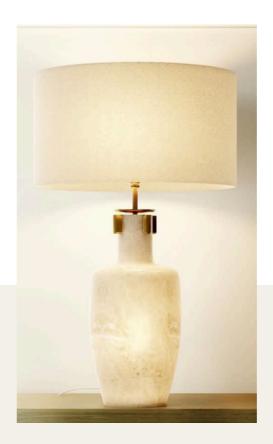

The contemporary pieces of today become collectors' items of tomorrow

collection ROYAL DRUM

MAISON VON BROCkDORFF has chosen alabaster because of its wide variety of lights and patterns. Combined with brushed brass, alabaster brings warmth and a touch of preciousness to the atmosphere

A unique piece for a unique space

The alliance of the beauty of brass and the lively richness of alabaster results in the mutual highlight of the two materials.

collection \_ ROYAL DRUM

Designation ROYAL DRUM coffee table