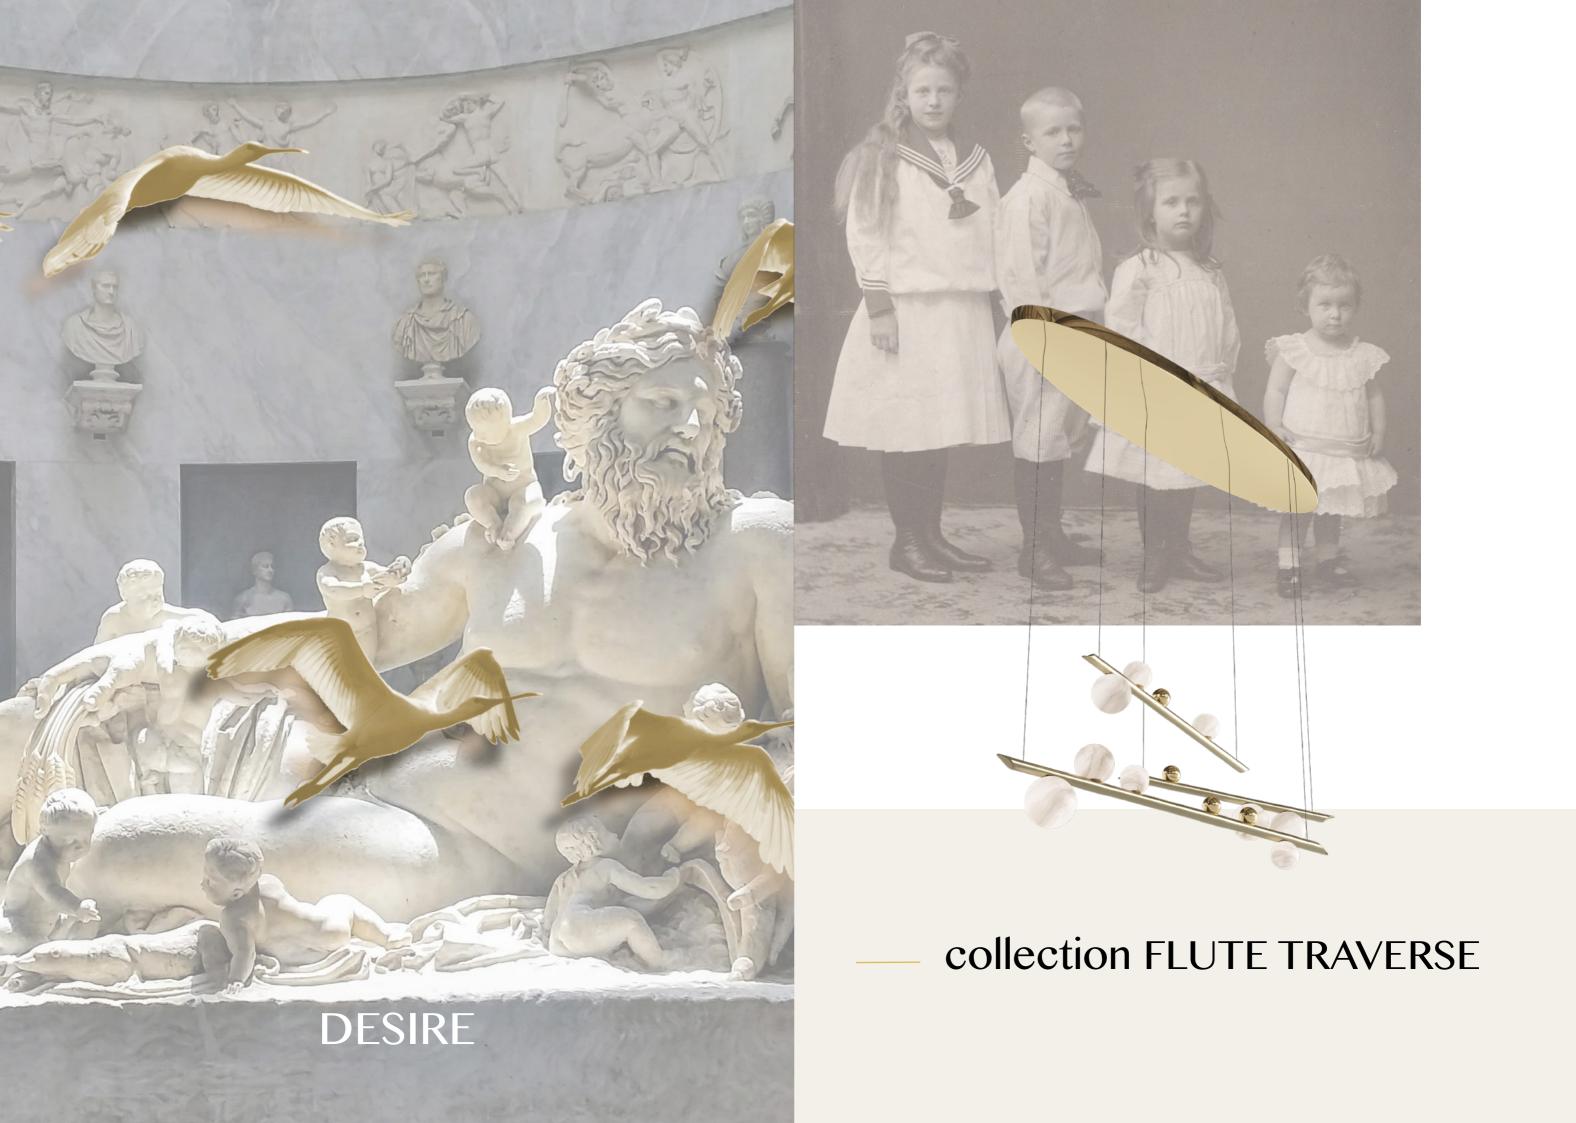

Designation FLUTETRAVERSE chandelier

Dimensions Three rod sizes:

860, 1100 ou 1300 mm / 33.9", 43.3" or 51.2"

Spheres' diameters:

60, 90, 120 ou 150 mm / 2.4", 3.5", 4.7" or 5.9"

custom dimensions also available

Materials brass and alabaster

Lighting LED warm white 3300°K

#### Poetic musicality, simplicity and clean lines

This majestic chandelier FLUTE TRAVERSE is directly inspired by this instrument and embodies the beauty of its sound.

The chandelier is composed of transverse rods, which ends are carefully hand crafted, as if they were to make the sound infinitely vibrate. From these tips come luminous spheres, just as the sound comes out of the flute.

The different sized spheres, are inconsistently carved in various materials, to symbolize the many variations of music.

collection \_ FLUTE TRAVERSE

collection \_ FLUTE TRAVERSE