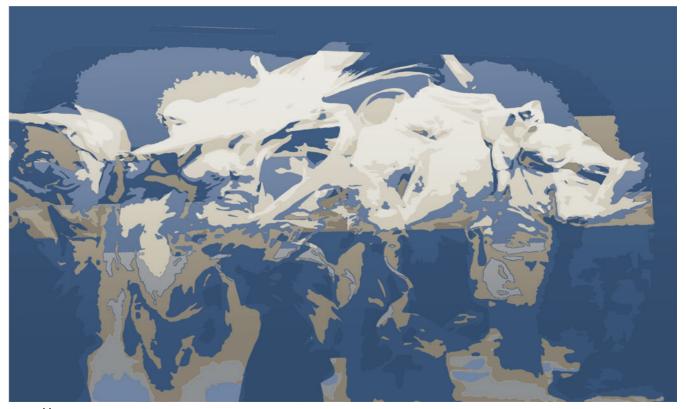

collection \_ DANCE

Dance \_ grey, square

Dance \_ grey, mirrors

Dance blue

Dance gold

Dance sable

Winged fish \_ SILVER

Designation WINGED FISH rug

#### Fascination for modern dance.

The DANCE rug collection represents a dialog between movement, artistic design and colour play. A pure interpretation of life, each rug from this passionate collection transports you into an enchanting dynamic universe.

#### Prestigious hand-woven rugs

Movement, combined with a variety of colours, was the main inspiration for these very contemporary creations. The end result is a new interpretation of movement and dance, giving each piece a truly artistic dimension.