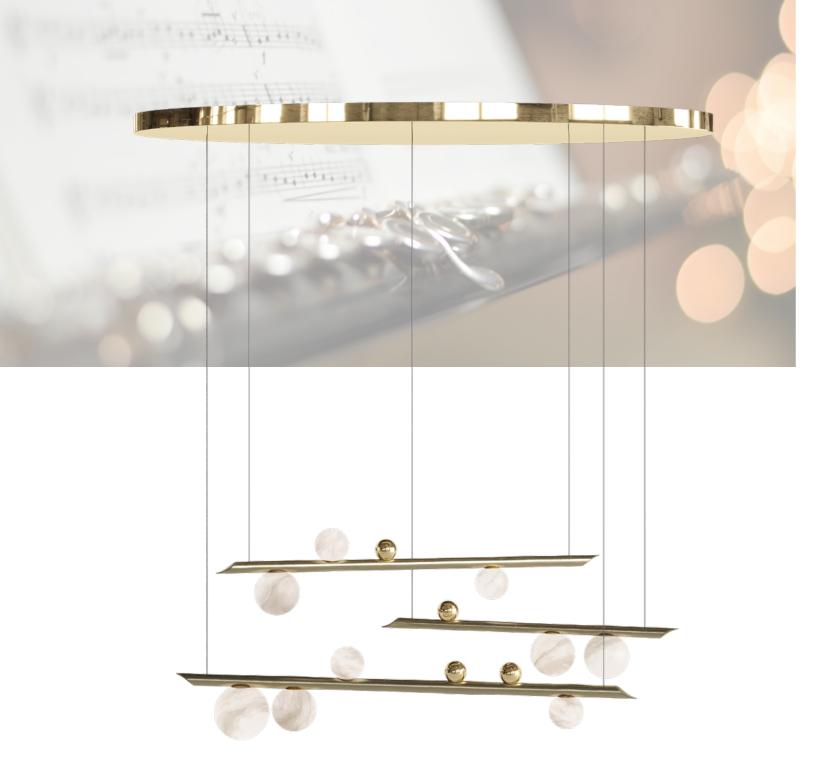

Designation FLUTETRAVERSE chandelier

Dimensions Three rod sizes:

860, 1100 ou 1300 mm / 33.9", 43.3" or 51.2"

Spheres' diameters:

60, 90, 120 ou 150 mm / 2.4", 3.5", 4.7" or 5.9"

custom dimensions also available

Materials brass and alabaster

Lighting LED warm white 3300°K

#### Poetic musicality, simplicity and clean lines

This majestic chandelier FLUTE TRAVERSE is directly inspired by this instrument and embodies the beauty of its sound.

The chandelier is composed of transverse rods, which ends are carefully hand crafted, as if they were to make the sound infinitely vibrate. From these tips come luminous spheres, just as the sound comes out of the flute.

The different sized spheres, are inconsistently carved in various materials, to symbolize the many variations of music.

collection \_ FLUTE TRAVERSE

collection \_ FLUTE TRAVERSE