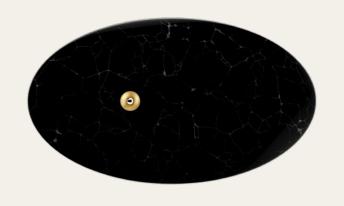

collection \_ WINGED FISH

Designation BLACK MIRROR oval coffee table

Dimensions 300mm / 11.8" high

1200mm / 47.2" long 600mm / 23.6" wide

custom dimensions also available

Materials brass and obsidian

#### A coffee table imagined as a jewel

A wavy line, giving an impression of movement, circles the obsidian stone. The brushed and polished surface is reminiscent of gold, creating a strong contrast with the deep black and powerful obsidian.

The beauty of the materials is the main focus

A rare and lustrous pearl delicately embedded in an eccentric hemisphere in stone can reflect its surroundings.

collection \_ BLACK MIRROR

collection \_ BLACK MIRROR