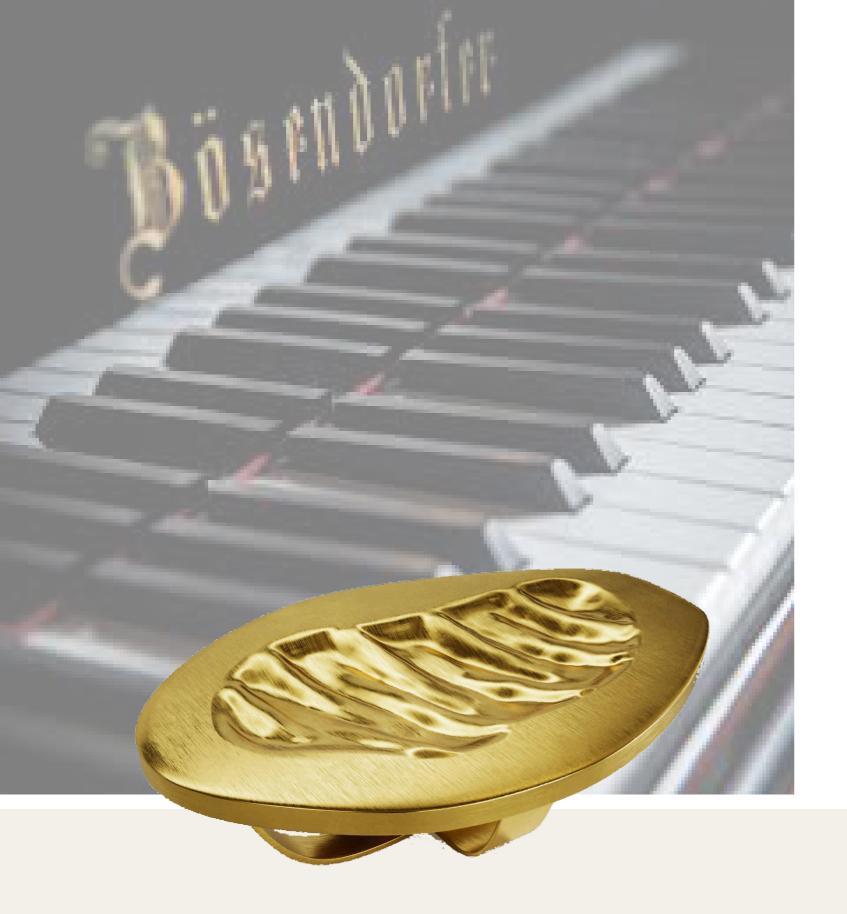

custom dimensions also available

Materials brass and jade jadeite

collection \_ ECLAT

collection \_ ECLAT

collection PIANO

Did you know that Arthur Rubinstein said : "Put yourself at your piano as you sit down at the table."

Designation PIANO, oval coffee table

Dimensions 400 mm / 15.7" high 1200 mm / 47.2" long

600 mm / 47.2" long 600 mm / 23.6" wide

custom dimensions also available

Materials brass

#### Motion, borrowed from music & haute couture

'As the table top I imagined a free variation of a piano, of piano keys. Underneath two ribbons crossing and crossing again. It's all about movement und fluid lines, everything is there: music, dance, fashion and elegance.'

KATHARINA VICTORIA KRIENER

A contrasting and luxurious work of art

collection \_ PIANO

collection \_ PIANO

AMPHISTA \_ table lamp collection alabaster, brass & fabric

Amphisbaena/ Amphista It is a mythological serpent with a head at each end. A combination of the words amphis- 'both ways' and bainien- 'to go,' implying that it can slither both forward and backward.