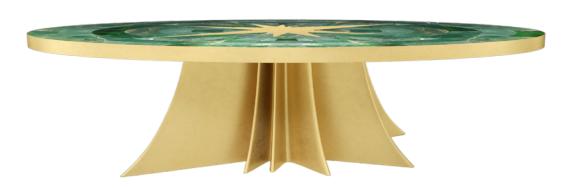

### collection ECLAT

#### Pure lines like a folded sun in motion, borrowed from haute couture

A true extension of the pattern of the top, also in the shape of a star, the base seems to cross the material to fully embrace it and develop its shape under the table, folded in pleats.

#### A contrasting and luxurious work of art

With its colors, from light green to dark green, the refined jadeite jade stone is the symbol of purity, strength but also wisdom.

collection \_ ECLAT

750 mm / 29.5" high 2550 mm / 100.4" long **Dimensions** 

1050 mm / 41.3" wide

custom dimensions also available

brass and jade jadeite **Materials** 

ECLAT, oval coffee table Designation

400 mm / 15.7" high **Dimensions** 

1604 mm / 63.1" long 704 mm / 27.7" wide

custom dimensions also available

Materials brass and jade jadeite

collection \_ ECLAT

collection \_ ECLAT

collection PIANO

Did you know that Arthur Rubinstein said : "Put yourself at your piano as you sit down at the table."