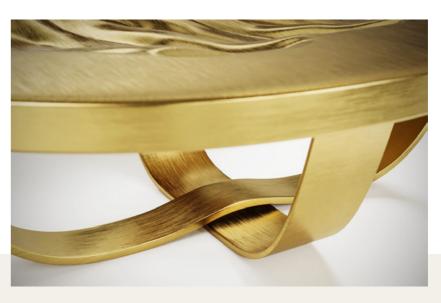

#### Motion, borrowed from music & haute couture

'As the table top I imagined a free variation of a piano, of piano keys. Underneath two ribbons crossing and crossing again. It's all about movement und fluid lines, everything is there: music, dance, fashion and elegance.'

KATHARINA VICTORIA KRIENER

A contrasting and luxurious work of art

collection \_ PIANO

collection \_ PIANO

AMPHISTA \_ table lamp collection alabaster, brass & fabric

Amphisbaena/ Amphista It is a mythological serpent with a head at each end. A combination of the words amphis- 'both ways' and bainien- 'to go,' implying that it can slither both forward and backward.