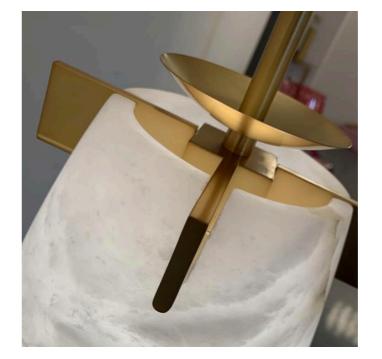

collection \_ BAGUETTE

collection \_ BAGUETTE

Reinvented during the creation of this lamp, this winged fish can easily be imagined, free to fly wherever its desires, whether on land or toward the unknown...

#### An extraordinary and captivating lamp

Delicately shaped as a sphere, it gives an impression of ease and lightness. With its airy and golden aspect, this timeless piece can be compared to an artwork or almost to a precious jewel.

collection \_ WINGED FISH

Designation WINGED FISH table lamp

Dimensions sphere ø 250mm / 9.8"

total height 415mm / 16.1"

custom dimensions also available

Materials brass and alabaster Lighting LED warm white 3300°K