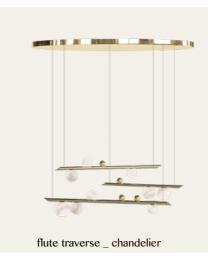

Designation FLUTETRAVERSE chandelier

Dimensions Three rod sizes:

860, 1100 ou 1300 mm / 33.9", 43.3" or 51.2"

Spheres' diameters:

60, 90, 120 ou 150 mm / 2.4", 3.5", 4.7" or 5.9"

custom dimensions also available

Materials brass and alabaster

Lighting LED warm white 3300°K

#### Poetic musicality, simplicity and clean lines

This majestic chandelier FLUTE TRAVERSE is directly inspired by this instrument and embodies the beauty of its sound.

The chandelier is composed of transverse rods, which ends are carefully hand crafted, as if they were to make the sound infinitely vibrate. From these tips come luminous spheres, just as the sound comes out of the flute.

The different sized spheres, are inconsistently carved in various materials, to symbolize the many variations of music.

collection \_ FLUTE TRAVERSE

collection \_ FLUTE TRAVERSE