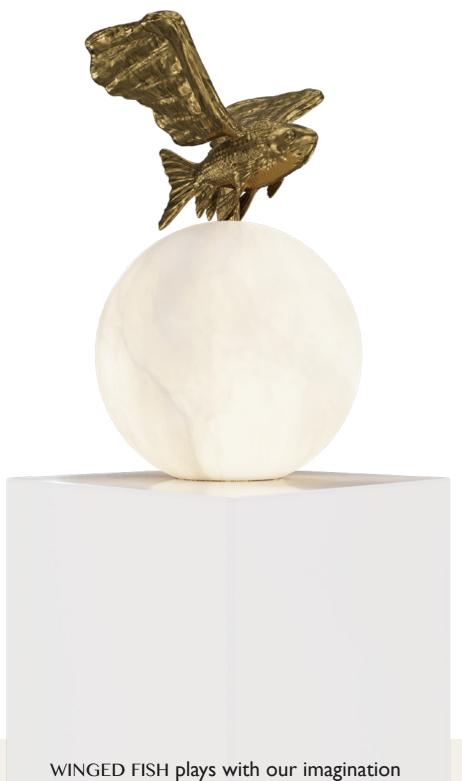

collection \_ BAGUETTE

collection \_ BAGUETTE

Reinvented during the creation of this lamp, this winged fish can easily be imagined, free to fly wherever its desires, whether on land or toward the unknown...

#### An extraordinary and captivating lamp

Delicately shaped as a sphere, it gives an impression of ease and lightness. With its airy and golden aspect, this timeless piece can be compared to an artwork or almost to a precious jewel.

collection \_ WINGED FISH

Designation WINGED FISH table lamp

Dimensions sphere ø 250mm / 9.8"

total height 415mm / 16.1"

custom dimensions also available

Materials brass and alabaster Lighting LED warm white 3300°K