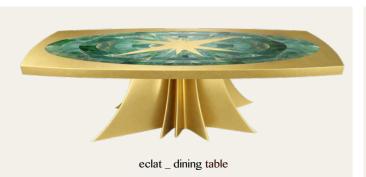

### collection ECLAT

#### Pure lines like a folded sun in motion, borrowed from haute couture

A true extension of the pattern of the top, also in the shape of a star, the base seems to cross the material to fully embrace it and develop its shape under the table, folded in pleats.

#### A contrasting and luxurious work of art

With its colors, from light green to dark green, the refined jadeite jade stone is the symbol of purity, strength but also wisdom.

collection \_ ECLAT

750 mm / 29.5" high 2550 mm / 100.4" long **Dimensions** 

1050 mm / 41.3" wide

custom dimensions also available

brass and jade jadeite **Materials** 

ECLAT, oval coffee table Designation

400 mm / 15.7" high **Dimensions** 

1604 mm / 63.1" long 704 mm / 27.7" wide

custom dimensions also available

Materials brass and jade jadeite

collection \_ ECLAT

collection \_ ECLAT

collection PIANO

Did you know that Arthur Rubinstein said : "Put yourself at your piano as you sit down at the table."