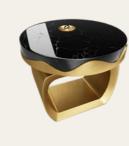

collection \_ WINGED FISH

Designation BLACK MIRROR oval coffee table

Dimensions 300mm / 11.8" high

1200mm / 47.2" long 600mm / 23.6" wide

custom dimensions also available

Materials brass and obsidian

#### A coffee table imagined as a jewel

A wavy line, giving an impression of movement, circles the obsidian stone. The brushed and polished surface is reminiscent of gold, creating a strong contrast with the deep black and powerful obsidian.

Designation BLACK MIRROR coffee tables

Dimensions M 420mm / 16.5" high ø 510mm / 20.1" S 560mm / 22" high ø 390mm / 15.4"

custom dimensions also available

Materials brass and obsidian

collection \_ BLACK MIRROR