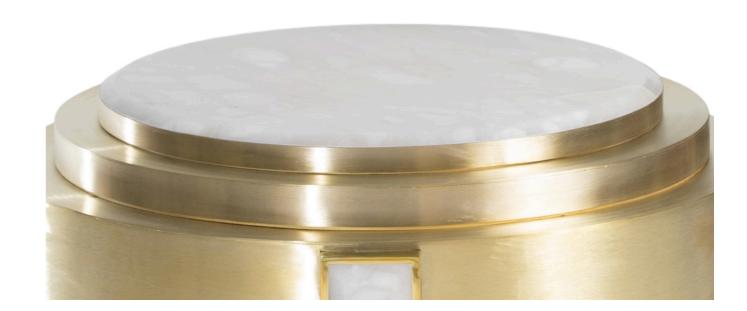

The contemporary pieces of today become collectors' items of tomorrow

collection ROYAL DRUM

MAISON VON BROCkDORFF has chosen alabaster because of its wide variety of lights and patterns. Combined with brushed brass, alabaster brings warmth and a touch of preciousness to the atmosphere

A unique piece for a unique space

The alliance of the beauty of brass and the lively richness of alabaster results in the mutual highlight of the two materials.

collection \_ ROYAL DRUM

Designation ROYAL DRUM coffee table

Dimensions XL 400 mm / 15,6" high ø 1200 mm / 47.2"

L 400 mm / 15.6" high Ø 800 mm / 31.5" M 450 mm / 17.6" high Ø 600 mm / 23.6" S 500 mm / 9.6" high Ø 424 mm / 16.7"

possible compositions: solo, duo or trio

custom dimensions also available

Materials brass and alabaster

collection \_ ROYAL DRUM

Designation BAGUETTE wall lamp

Dimensions 500mm / 19.7" high

200mm / 7.9" wide 90mm / 3.5" deep

custom dimensions also available