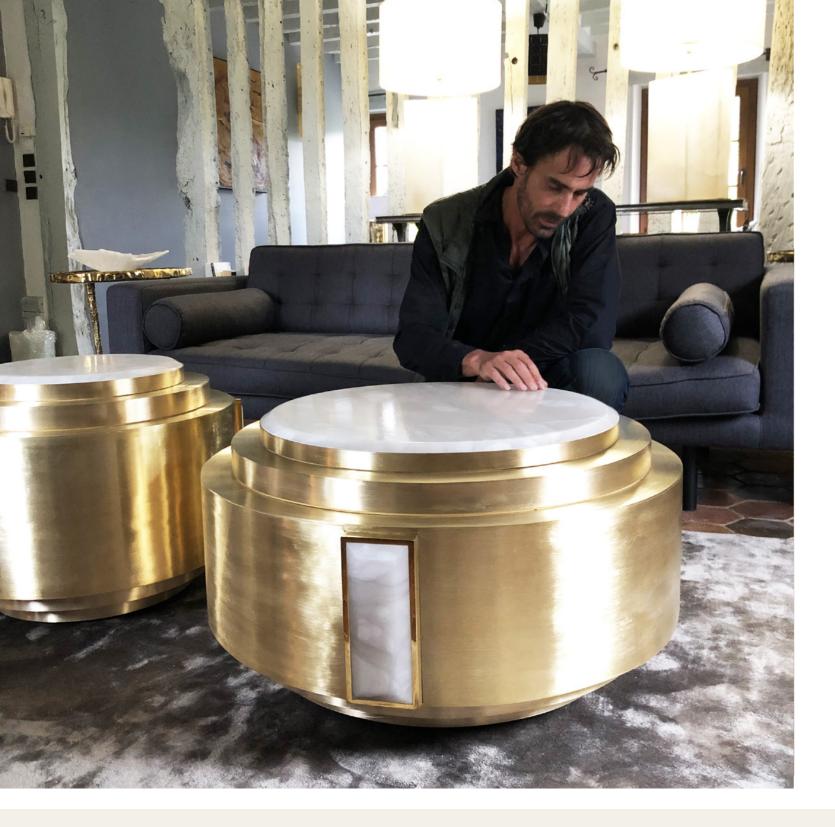

The contemporary pieces of today become collectors' items of tomorrow

collection ROYAL DRUM

MAISON VON BROCkDORFF has chosen alabaster because of its wide variety of lights and patterns. Combined with brushed brass, alabaster brings warmth and a touch of preciousness to the atmosphere

A unique piece for a unique space

The alliance of the beauty of brass and the lively richness of alabaster results in the mutual highlight of the two materials.

collection \_ ROYAL DRUM

Designation ROYAL DRUM coffee table

Dimensions XL 400 mm / 15,6" high ø 1200 mm / 47.2"

L 400 mm / 15.6" high Ø 800 mm / 31.5" M 450 mm / 17.6" high Ø 600 mm / 23.6" S 500 mm / 9.6" high Ø 424 mm / 16.7"

possible compositions: solo, duo or trio

custom dimensions also available

Materials brass and alabaster

collection \_ ROYAL DRUM

Designation BAGUETTE wall lamp

Dimensions 500mm / 19.7" high

200mm / 7.9" wide 90mm / 3.5" deep

custom dimensions also available