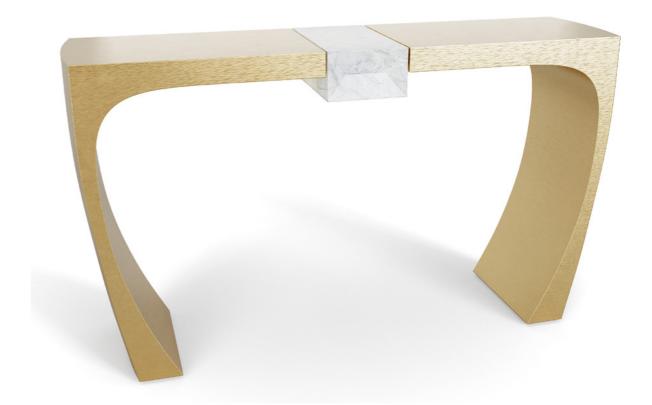

## collection SEA GULL

#### This console table is more than a jewel, it truly is a sea gull!

The legs and top of this modern and elegant console table are fused in one piece, and therefore displaying daring and contemporary lines. A piece of alabaster is embedded in the centre of the table top.

#### A classical, modern and simply timeless piece

With this console table, jewellery now takes its place in your interior. With its luminous and golden appearance, brass symbolises gold, in all its purity and radiance.

collection \_ SEA GULL

SEA GULL console table Designation

800 mm / 31.5" high **Dimensions** 1400 mm / 55.1" long

360 mm / 14.2" wide

custom dimensions also available

Materials brass and alabaster

collection \_ SEA GULL