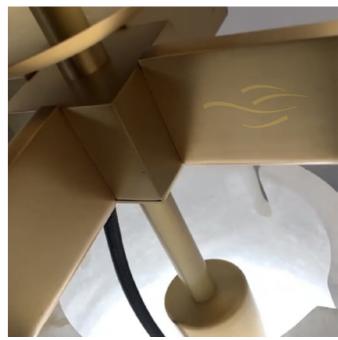

#### Poetic musicality, simplicity and clean lines

This majestic chandelier FLUTE TRAVERSE is directly inspired by this instrument and embodies the beauty of its sound.

The chandelier is composed of transverse rods, which ends are carefully hand crafted, as if they were to make the sound infinitely vibrate. From these tips come luminous spheres, just as the sound comes out of the flute.

The different sized spheres, are inconsistently carved in various materials, to symbolize the many variations of music.

collection \_ FLUTE TRAVERSE

collection \_ FLUTE TRAVERSE