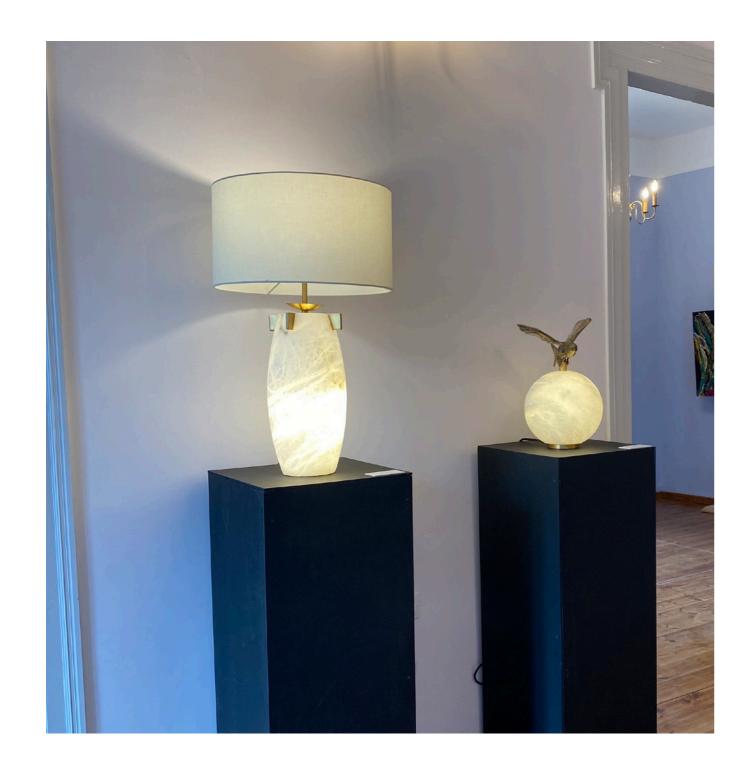

collection AMPHISTA

collection \_ AMPHISTA

Amphista is a new creation, a table lamp that either shines its light both up and down or just up or down; this lamp is created to have a glowing base of translucent alabaster and a textured lampshade. Two different materials, two different lights. The design is inspired by old Egyptian lamps and vases and redesigned to modernize and purify the traditional lines of design. The brass cross is embedded into the alabaster to hold the two sources of light.

Designation AMPHISTA \_ table lamp collection

Dimensions alabaster base : 420 mm / 16.5" high

200 mm / 7.9" wide Lampshade : 250 mm / 9.8" high 450 mm / 17.7" diameter

Materials custom dimensions also available

alabaster, brass & fabric

collection \_ AMPHISTA

bagette \_ wall lamp

black mirror \_ oval coffee table

COLLECTION

Schneewittchen / Snow white