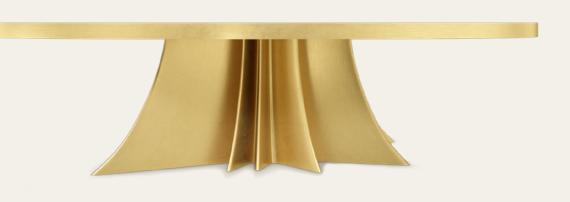

#### Pure lines like a folded sun in motion, borrowed from haute couture

A true extension of the pattern of the top, also in the shape of a star, the base seems to cross the material to fully embrace it and develop its shape under the table, folded in pleats.