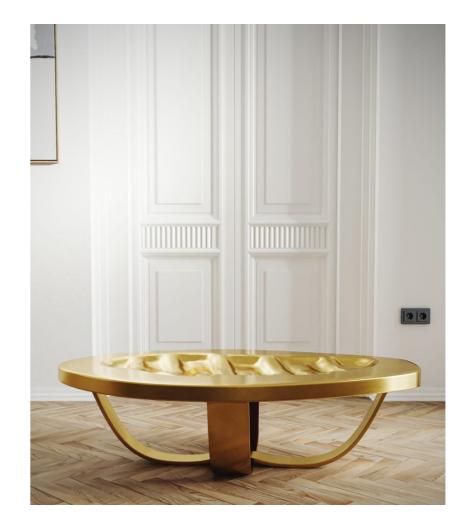

custom dimensions also available

Materials brass and jade jadeite

collection \_ ECLAT

collection \_ ECLAT

collection PIANO

Did you know that Arthur Rubinstein said : "Put yourself at your piano as you sit down at the table."

Designation PIANO, oval coffee table

Dimensions 400 mm / 15.7" high 1200 mm / 47.2" long

600 mm / 47.2" long 600 mm / 23.6" wide

custom dimensions also available

Materials brass

#### Motion, borrowed from music & haute couture

'As the table top I imagined a free variation of a piano, of piano keys. Underneath two ribbons crossing and crossing again. It's all about movement und fluid lines, everything is there: music, dance, fashion and elegance.'

KATHARINA VICTORIA KRIENER

A contrasting and luxurious work of art

collection \_ PIANO

collection \_ PIANO

AMPHISTA \_ table lamp collection alabaster, brass & fabric

Amphisbaena/ Amphista It is a mythological serpent with a head at each end. A combination of the words amphis- 'both ways' and bainien- 'to go,' implying that it can slither both forward and backward.