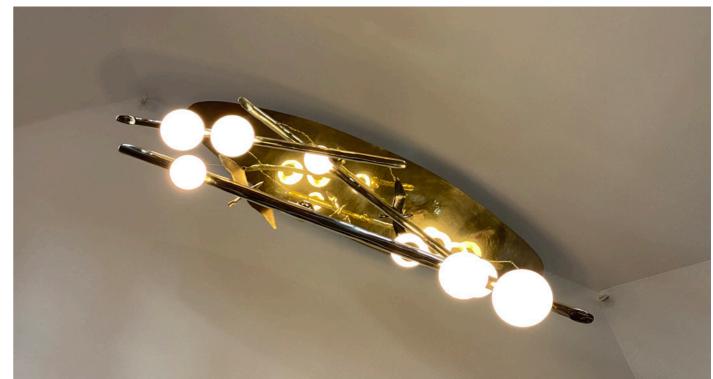

Designation FLUTETRAVERSE chandelier

Dimensions Three rod sizes:

860, 1100 ou 1300 mm / 33.9", 43.3" or 51.2"

Spheres' diameters:

60, 90, 120 ou 150 mm / 2.4", 3.5", 4.7" or 5.9"

custom dimensions also available

Materials brass and alabaster

Lighting LED warm white 3300°K

#### Poetic musicality, simplicity and clean lines

This majestic chandelier FLUTE TRAVERSE is directly inspired by this instrument and embodies the beauty of its sound.

The chandelier is composed of transverse rods, which ends are carefully hand crafted, as if they were to make the sound infinitely vibrate. From these tips come luminous spheres, just as the sound comes out of the flute.

The different sized spheres, are inconsistently carved in various materials, to symbolize the many variations of music.

collection \_ FLUTE TRAVERSE

collection \_ FLUTE TRAVERSE