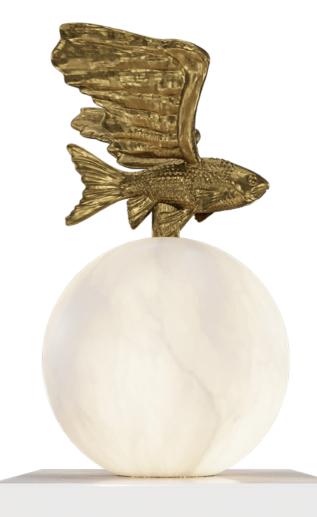

collection \_ BAGUETTE

collection \_ BAGUETTE

Reinvented during the creation of this lamp, this winged fish can easily be imagined, free to fly wherever its desires, whether on land or toward the unknown...

#### An extraordinary and captivating lamp

Delicately shaped as a sphere, it gives an impression of ease and lightness. With its airy and golden aspect, this timeless piece can be compared to an artwork or almost to a precious jewel.

collection \_ WINGED FISH

Designation WINGED FISH table lamp

Dimensions sphere ø 250mm / 9.8"

total height 415mm / 16.1"

custom dimensions also available

Materials brass and alabaster Lighting LED warm white 3300°K