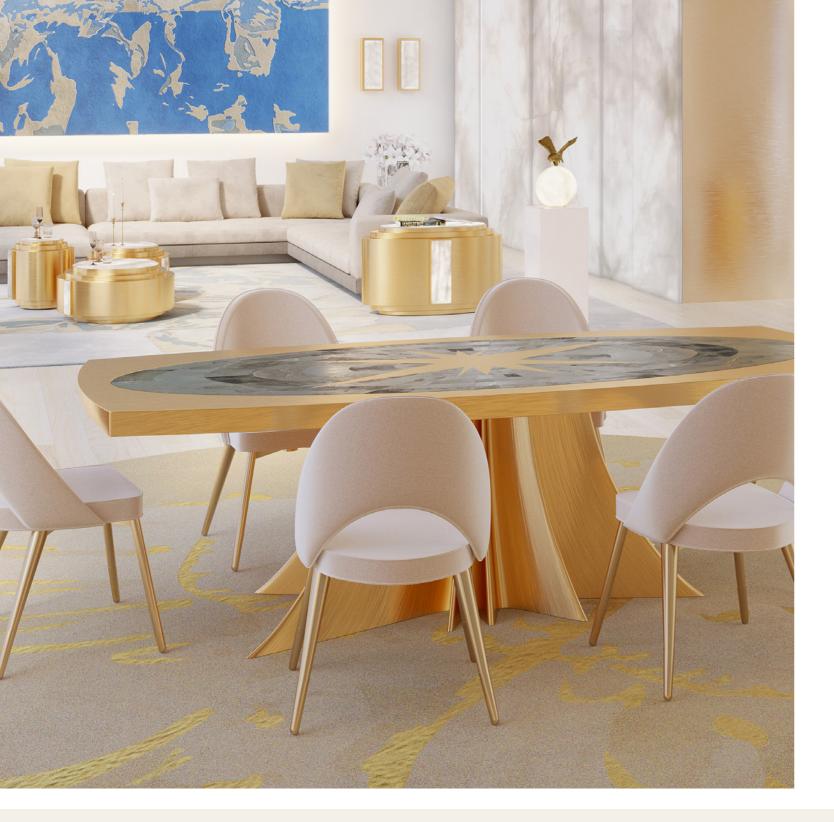

#### Pure lines like a folded sun in motion, borrowed from haute couture

A true extension of the pattern of the top, also in the shape of a star, the base seems to cross the material to fully embrace it and develop its shape under the table, folded in pleats.

#### A contrasting and luxurious work of art

With its colors, from light green to dark green, the refined jadeite jade stone is the symbol of purity, strength but also wisdom.

collection \_ ECLAT

750 mm / 29.5" high 2550 mm / 100.4" long **Dimensions** 

#### Motion, borrowed from music & haute couture

'As the table top I imagined a free variation of a piano, of piano keys. Underneath two ribbons crossing and crossing again. It's all about movement und fluid lines, everything is there: music, dance, fashion and elegance.'