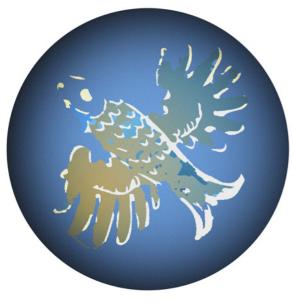

collection \_ DANCE

Dance \_ grey, square

Dance \_ grey, mirrors

Dance blue

Dance gold

Dance sable

Winged fish \_ SILVER

Designation WINGED FISH rug

#### Symbolizes movement and the freedom of flight

Winged FISH COLLECTION rug bridges shapes, materials, worlds and dreams. As an extension of family history, they are an invitation to an imaginary journey into the excellence of creation.

#### Excellent artist serving the design

These floor and wall rugs are directly inspired by the von Brockdorff family crest, the winged fish. This fairy tale creature can be interpreted in many different ways, for example as a symbol of power, beauty and dream. The pattern is just a pretense to create a timeless piece and escape from reality.