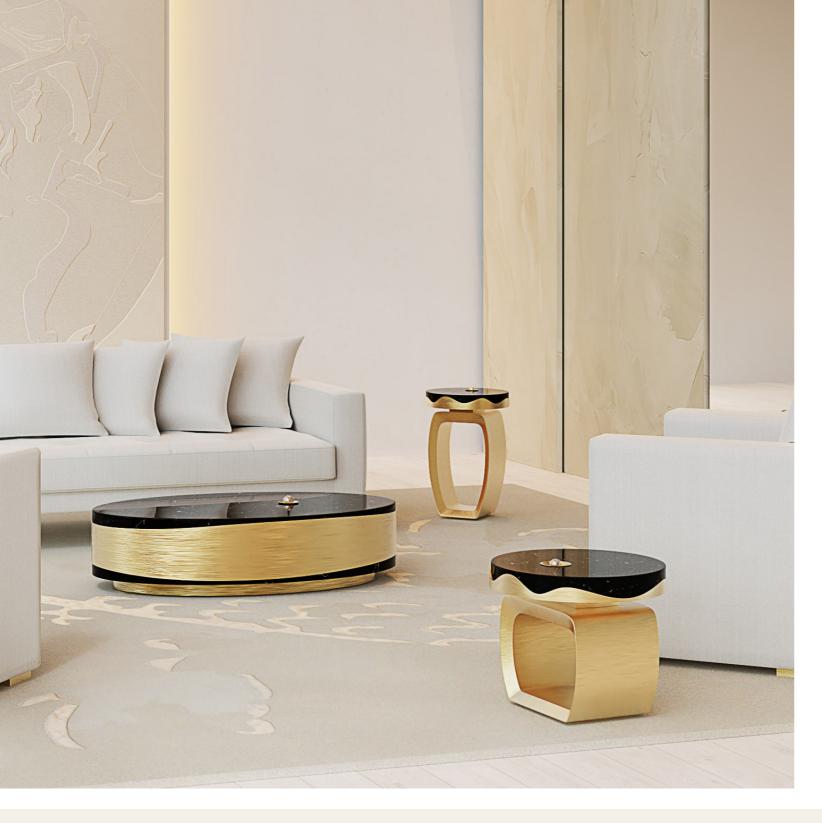

collection \_ WINGED FISH

Designation BLACK MIRROR oval coffee table

Dimensions 300mm / 11.8" high

1200mm / 47.2" long 600mm / 23.6" wide

custom dimensions also available

Materials brass and obsidian

#### A coffee table imagined as a jewel

A wavy line, giving an impression of movement, circles the obsidian stone. The brushed and polished surface is reminiscent of gold, creating a strong contrast with the deep black and powerful obsidian.

Designation BLACK MIRROR coffee tables

Dimensions M 420mm / 16.5" high ø 510mm / 20.1" S 560mm / 22" high ø 390mm / 15.4"

custom dimensions also available

Materials brass and obsidian

collection \_ BLACK MIRROR