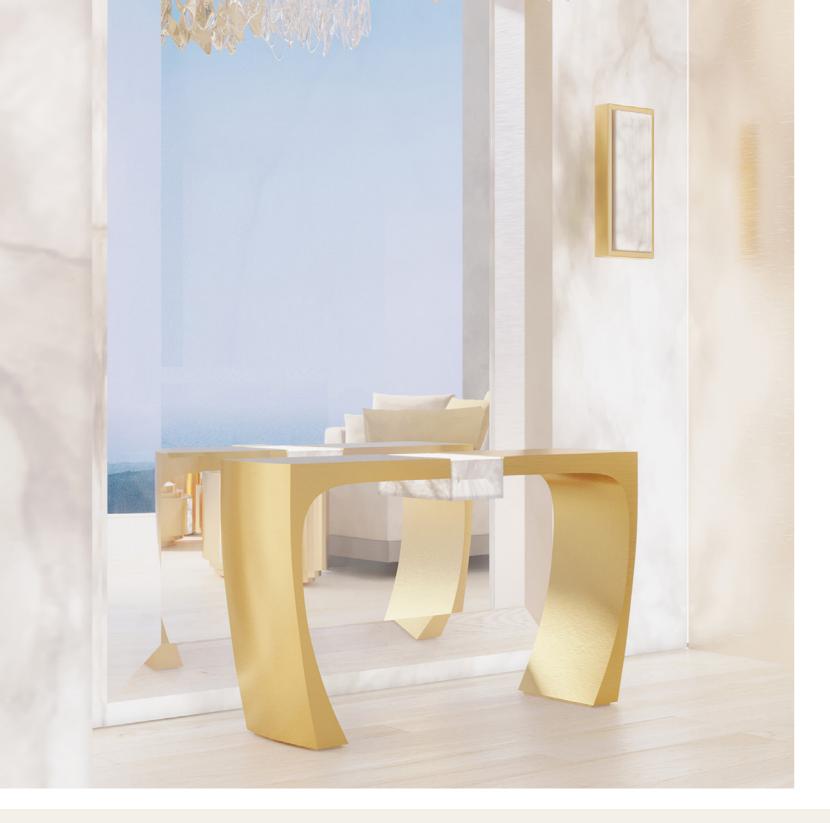

## collection SEA GULL

#### This console table is more than a jewel, it truly is a sea gull!

The legs and top of this modern and elegant console table are fused in one piece, and therefore displaying daring and contemporary lines. A piece of alabaster is embedded in the centre of the table top.

#### A classical, modern and simply timeless piece

With this console table, jewellery now takes its place in your interior. With its luminous and golden appearance, brass symbolises gold, in all its purity and radiance.

collection \_ SEA GULL

SEA GULL console table Designation

800 mm / 31.5" high **Dimensions** 1400 mm / 55.1" long

360 mm / 14.2" wide

custom dimensions also available

Materials brass and alabaster

collection \_ SEA GULL