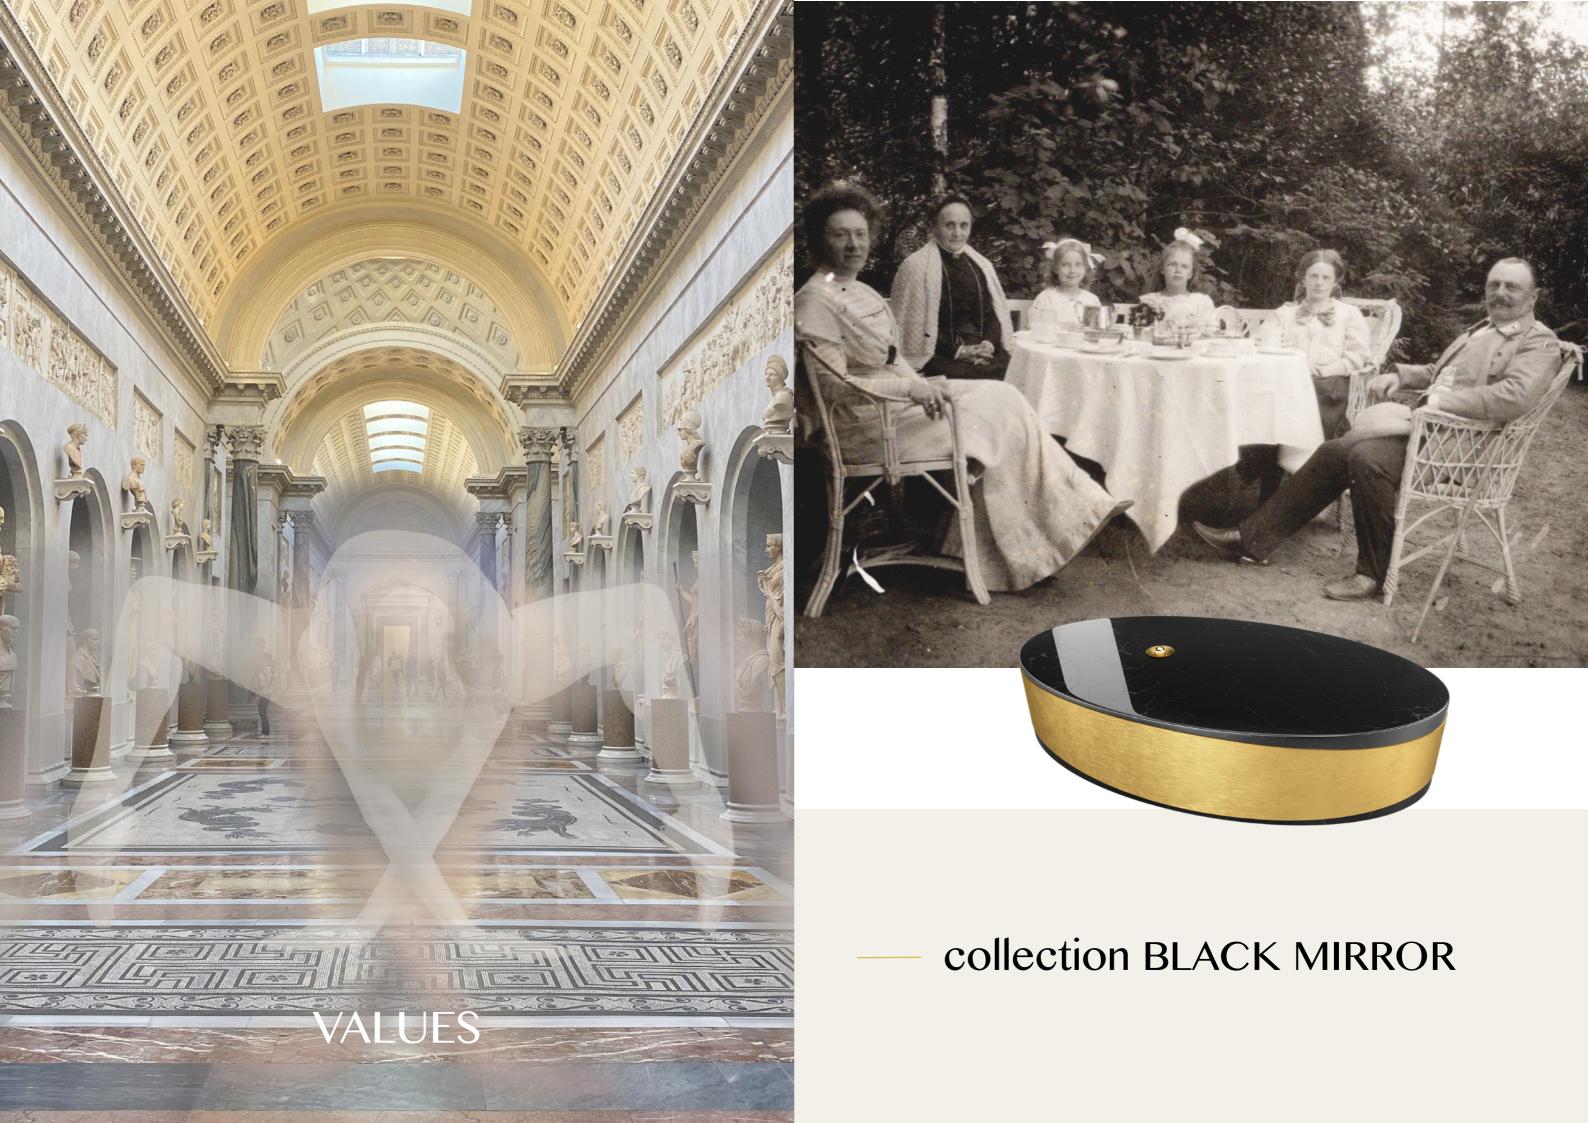

collection \_ WINGED FISH

Designation BLACK MIRROR oval coffee table

Dimensions 300mm / 11.8" high

1200mm / 47.2" long 600mm / 23.6" wide

custom dimensions also available

Materials brass and obsidian

#### A coffee table imagined as a jewel

A wavy line, giving an impression of movement, circles the obsidian stone. The brushed and polished surface is reminiscent of gold, creating a strong contrast with the deep black and powerful obsidian.

The beauty of the materials is the main focus

A rare and lustrous pearl delicately embedded in an eccentric hemisphere in stone can reflect its surroundings.

collection \_ BLACK MIRROR

collection \_ BLACK MIRROR