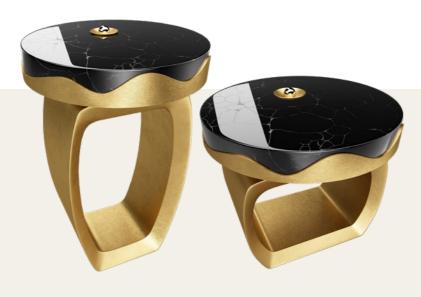

collection \_ WINGED FISH

Designation BLACK MIRROR oval coffee table

Dimensions 300mm / 11.8" high

1200mm / 47.2" long 600mm / 23.6" wide

custom dimensions also available

Materials brass and obsidian

#### A coffee table imagined as a jewel

A wavy line, giving an impression of movement, circles the obsidian stone. The brushed and polished surface is reminiscent of gold, creating a strong contrast with the deep black and powerful obsidian.

The beauty of the materials is the main focus

A rare and lustrous pearl delicately embedded in an eccentric hemisphere in stone can reflect its surroundings.

collection \_ BLACK MIRROR

collection \_ BLACK MIRROR

Designation BLACK MIRROR coffee tables

Dimensions M 420mm / 16.5" high ø 510mm / 20.1" S 560mm / 22" high ø 390mm / 15.4"

custom dimensions also available

Materials brass and obsidian

collection \_ BLACK MIRROR