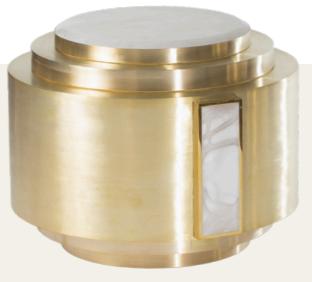

The contemporary pieces of today become collectors' items of tomorrow

collection ROYAL DRUM

MAISON VON BROCkDORFF has chosen alabaster because of its wide variety of lights and patterns. Combined with brushed brass, alabaster brings warmth and a touch of preciousness to the atmosphere

A unique piece for a unique space

The alliance of the beauty of brass and the lively richness of alabaster results in the mutual highlight of the two materials.

collection \_ ROYAL DRUM

Designation ROYAL DRUM coffee table

Dimensions XL 400 mm / 15,6" high ø 1200 mm / 47.2"

L 400 mm / 15.6" high Ø 800 mm / 31.5" M 450 mm / 17.6" high Ø 600 mm / 23.6" S 500 mm / 9.6" high Ø 424 mm / 16.7"

possible compositions: solo, duo or trio

custom dimensions also available

Materials brass and alabaster

collection \_ ROYAL DRUM

Designation BAGUETTE wall lamp

Dimensions 500mm / 19.7" high

200mm / 7.9" wide 90mm / 3.5" deep

custom dimensions also available