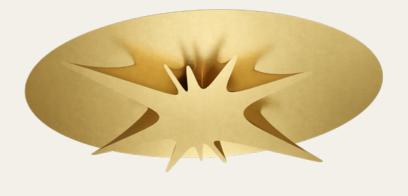

#### Pure lines like a folded sun in motion, borrowed from haute couture

A true extension of the pattern of the top, also in the shape of a star, the base seems to cross the material to fully embrace it and develop its shape under the table, folded in pleats.